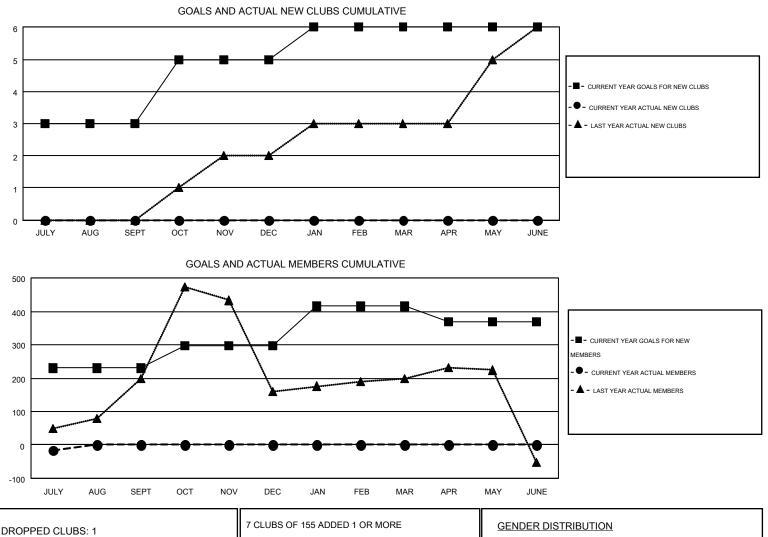

#### SURANGRAT VARDHANABHUTI GMT:

| GMT   | $\sim$ | 5  |
|-------|--------|----|
| GIVIT | CA     | .) |
|       |        |    |

| Clubs                 |                  |           |                  | Members               |               |                    |                                        |                    |                  |
|-----------------------|------------------|-----------|------------------|-----------------------|---------------|--------------------|----------------------------------------|--------------------|------------------|
| RESULTS FOR 2015-2016 |                  |           |                  | RESULTS FOR 2015-2016 |               |                    |                                        |                    |                  |
| QUARTER               | NEW CLUB<br>GOAL | NEW CLUBS | DROPPED<br>CLUBS | NET<br>GAIN/LOSS      | QUARTER       | NEW MEMBER<br>GOAL | CHARTER AND<br>NEW<br>MEMBERS<br>ADDED | DROPPED<br>MEMBERS | NET<br>GAIN/LOSS |
| JULY/AUG/SEPT         | 3                | 0         | 1                | -1                    | JULY/AUG/SEPT | 230                | 14                                     | 31                 | -17              |
| OCT/NOV/DEC           | 2                | 0         | 0                | 0                     | OCT/NOV/DEC   | 67                 | 0                                      | 0                  | 0                |
| JAN/FEB/MAR           | 1                | 0         | 0                | 0                     | JAN/FEB/MAR   | 118                | 0                                      | 0                  | 0                |
| APR/MAY/JUNE          | 0                | 0         | 0                | 0                     | APR/MAY/JUNE  | -45                | 0                                      | 0                  | 0                |

| DROPPED CLUBS: 1                    |                                                                   | NEW MEMBERS                              | MALE             | 2,570 (55.94%)                           | )  |
|-------------------------------------|-------------------------------------------------------------------|------------------------------------------|------------------|------------------------------------------|----|
| DROPPED MEMBERS                     |                                                                   | Ī                                        | FEMALE           | 2,024 (44.06%)                           |    |
| DECEASED<br>CLUB CANCELLED<br>OTHER | 0<br>14<br>17                                                     | CLICK HERE FOR HEALTH<br>ASSESSMENT DATA | HEAD OF HOUSEHOL | FAMILY UNIT MEMBERS<br>HEAD OF HOUSEHOLD |    |
| TOTAL                               | 31                                                                |                                          | NON-HEAD OF HOUS | EHOLD                                    | 46 |
| MBR0181                             | © Copyright 2015. Lions Clubs International, All Rights Reserved. |                                          |                  | Page 1 of 1                              |    |